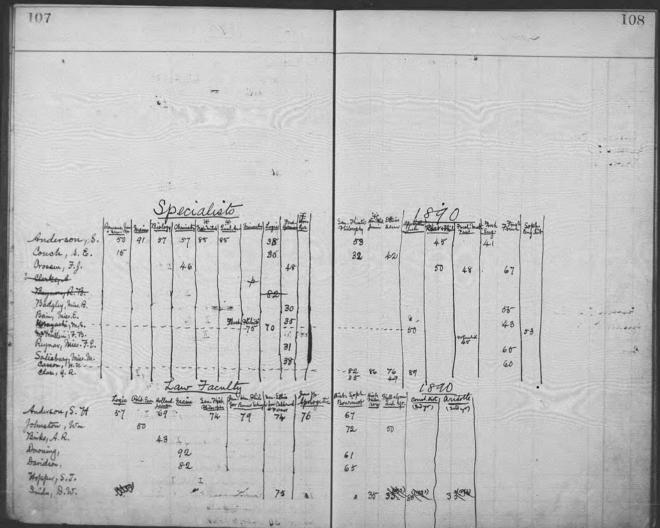

|
| wood, G. E.                 | 23               |       | 49   | -     | 36       | -     | hair         | -             | 1    | -          | 66   | The state | 66        | 80             | 48      | Contra matter Ado. & Soph.                                                                                                                                          |
| word, W. J.                 | 48               | 1     | 56   | 1     | 39       | 1-1   | 1            | in the second | 197  | 1000       | 58   | 1. Second | 2. 20 222 |                |         | Adv: to Soph                                                                                                                                                        |



Third your 1890 Law Department 110 1st year Latin Gruke Hallen Blackston Thistory Ha allowed Fring French Smithon Broom william saylor of station Statute of Bryce " maine off Kant ( may Con. Can. Toilson, Jasper, BA. p. p. 87 paul Davidson, Johny Met. 77 82 50 49 Walter preside Complete 65 Johnston You. BA. p. p. 57 pased Complete - Hopper. 7.8. B.t. b 45 70 35 41 presed presed 67 61 Snider, D. W. p. p. 65 Jonaed 35 75 75 Complete Johnstore, Wy BA. 40 35 56 41 pared panel 32 71 Anderson S. H. 74 74 Anderson, SA . 67 Rungesc S.a. Bar 75 95 Jones M.D. 83 84 73 amplete 79 65 64 63- 91 liggin J. J. T. J. P. P. 60 40 30 Power ff. 47 67 R- 65 61 62 80 70 80 Power. S. P. P. P. 50 30 7. brojus Hall, Rev. J. (Interstoloundrie) is motionalated in law & harded yistandy 4th year Letin Grack Hillen V